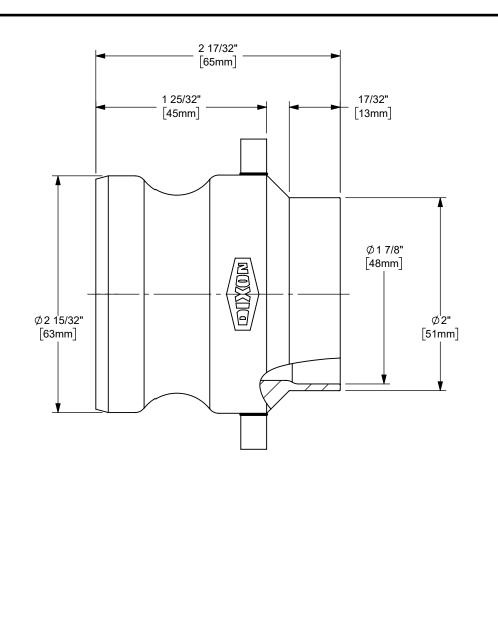

3 7/32" [82mm]

## NOTES:

1) UNLESS REQUESTED, WELDS ARE NOT FULL PENETRATION WELDS.

WELDS WILL BE SUFFICIENT TO ACHIEVE PRESSURE RATING OF ASSEMBLY.

| DDDCON<br>The Right Connection™ | design detail or concept disclosed herein shall not be used in any way<br>detrimental to or in competition with the owner. If the recipent does not agree | DIXON → U.S.A.<br>THE RIGHT CONNECTION ™<br>TITLE: 2" DIXON™/BOSS-LOCK™ VENT-LOCK™ ADAPTER ×<br>BUTT WELD TO SANITARY TUBE END<br>CAM AND GROOVE FITTING<br>MATERIAL:<br>STAINLESS STEEL |
|---------------------------------|-----------------------------------------------------------------------------------------------------------------------------------------------------------|------------------------------------------------------------------------------------------------------------------------------------------------------------------------------------------|
| dixonvalve.com                  | DO NOT SCALE THIS DRAWING                                                                                                                                 | L200EBTSS                                                                                                                                                                                |