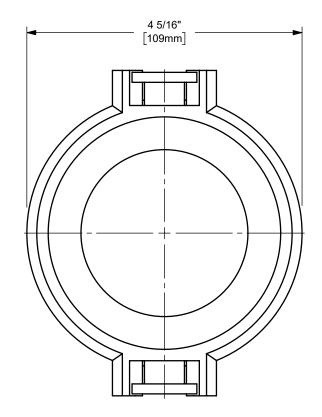

## DIXON U.S.A.

THE RIGHT CONNECTION ™

3" EZLINK™ COUPLER x HOSE SHANK

CAM AND GROOVE FITTING

MATERIAL: STAINLESS STEEL

PART NUMBER:

EZL300-C-SS