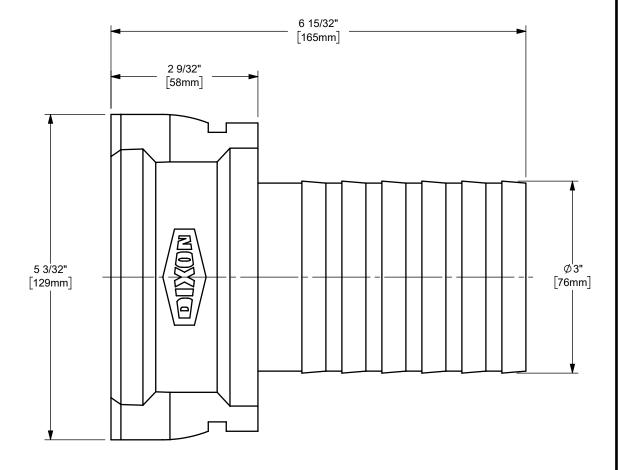

## DIXON U.S.A.

THE RIGHT CONNECTION ™

3" EZLINK™ COUPLER x HOSE SHANK

CAM AND GROOVE FITTING

MATERIAL: STAINLESS STEEL

PART NUMBER:

EZL300-C-SS