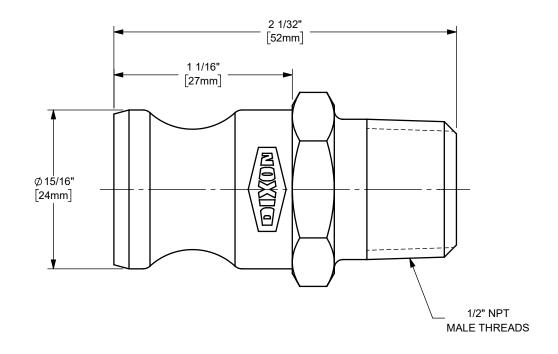

## DIXON [

U.S.A.

THE RIGHT CONNECTION  $^{\mathsf{TM}}$ 

1/2" DIXON™ ADAPTER x MALE NPT END CAM AND GROOVE FITTING

MATERIAL:

PART NUMBER:

BRASS

DO NOT SCALE THIS DRAWING

50-F-BR