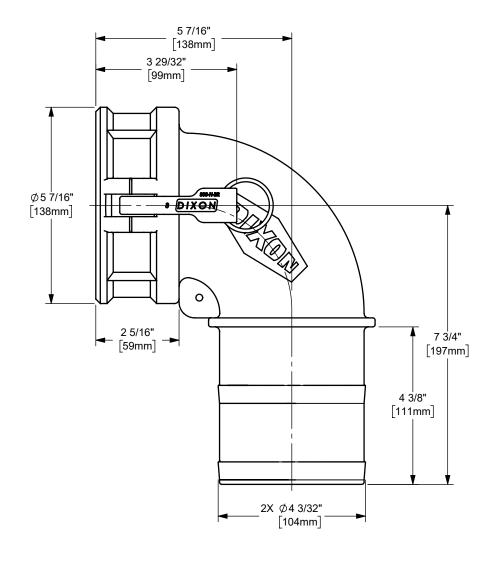

## DIXON [ U.S.A.

THE RIGHT CONNECTION ™

4" DIXON™ COUPLER x 90° HOSE SHANK CAM AND GROOVE FITTING

MATERIAL: ALUMINUM

PART NUMBER:

400C-90AL