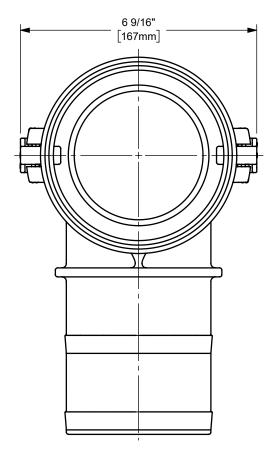

DISTANCE ACROSS OPEN CAM ARMS: 11 3/16"



The Right Connection™

dixonvalve.com

## PROPRIETARY AND CONFIDENTIAL

This drawing is owned by Dixon Valve & Coupling Co. and shall be returned upon demand. It is loaned on condition that it shall not be copied or reproduced or submitted to others without the owners consent. In accepting it reproducted to submitted to theirs without the wines consent. In accepting it subject to this condition the recipient further agrees that this drawing or any design detail or concept disclosed herein shall not be used in any way detrimental to or in competition with the owner. If the recipient does not agree to the terms of this agreement they shall return this drawing immediately. The information contained in this drawing is subject to change without not