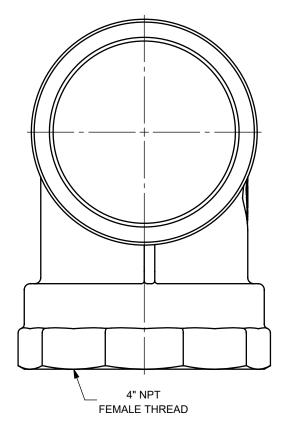

## DIXON [

THE RIGHT CONNECTION  $^{\mathsf{TM}}$ 

U.S.A.

4" DIXON™ / BOSS-LOCK™ ADAPTER x 90° FEMALE NPT END CAM AND GROOVE FITTING

ALUMINUM

PART NUMBER:

TITLE:

MATERIAL:

400A-90AL