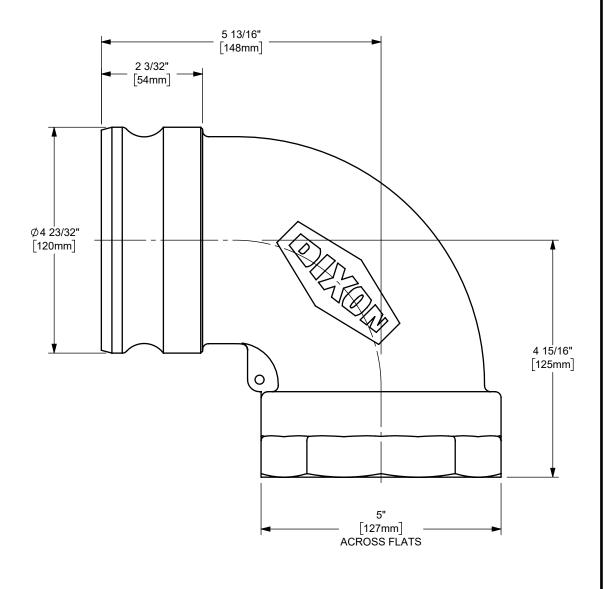

## DIXON [

THE RIGHT CONNECTION  $^{\mathsf{TM}}$ 

U.S.A.

4" DIXON™ / BOSS-LOCK™ ADAPTER x 90° FEMALE NPT END CAM AND GROOVE FITTING

ALUMINUM

PART NUMBER:

TITLE:

MATERIAL:

400A-90AL