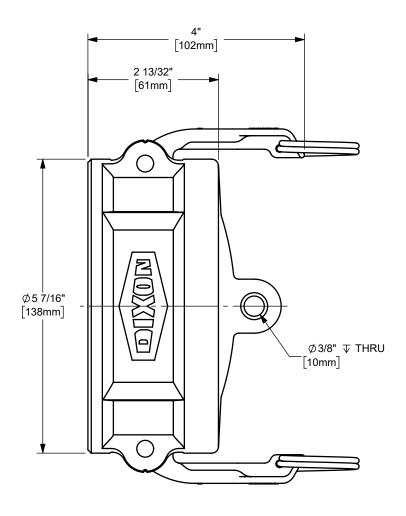

## DIXON [

THE RIGHT CONNECTION  $^{\mathsf{TM}}$ 

U.S.A.

4" DIXON™ DUST CAP CAM AND GROOVE FITTING

MATERIAL: ALUMINUM

PART NUMBER:

400-DC-AL