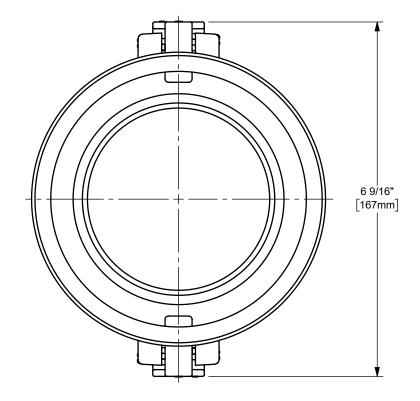

DISTANCE ACROSS OPEN CAM ARMS: 11 3/16"

TITLE:

The Right Connection™

dixonvalve.com