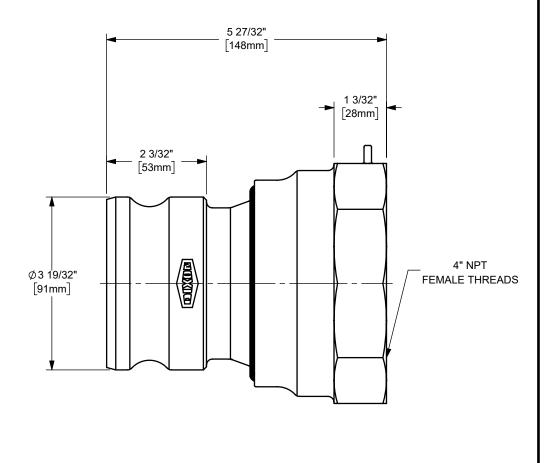

## DIXON

THE RIGHT CONNECTION  $^{\mathsf{TM}}$ 

3" DIXON™ / BOSS-LOCK™ ADAPTER x 4" FEMALE NPT END CAM AND GROOVE FITTING

MATERIAL:

ΠΤLE:

PART NUMBER:

STAINLESS STEEL

DO NOT SCALE THIS DRAWING

3040-A-SS