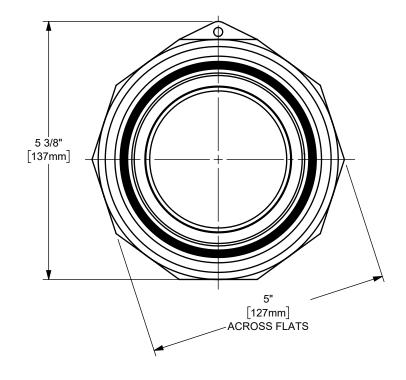

## DIXON

THE RIGHT CONNECTION  $^{\mathsf{TM}}$ 

3" DIXON™ / BOSS-LOCK™ ADAPTER x 4" FEMALE NPT END CAM AND GROOVE FITTING

MATERIAL:

ΠΤLE:

PART NUMBER:

STAINLESS STEEL

DO NOT SCALE THIS DRAWING

3040-A-SS