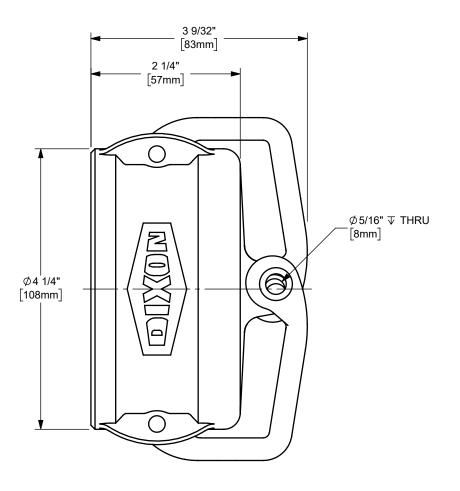

## DIXON [

THE RIGHT CONNECTION ™

3" DIXON™ LOCKABLE DUST CAP CAM AND GROOVE FITTING MATERIAL:

ALUMINUM

PART NUMBER:

TITLE:

300DC-LAL