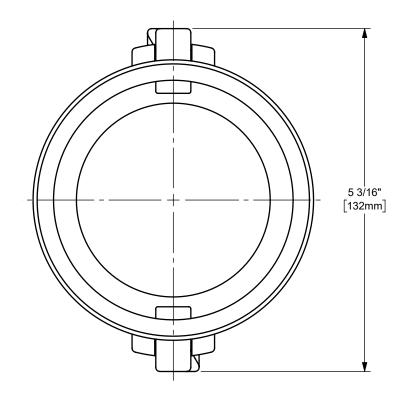

DIMENSION ACROSS OPEN CAM ARMS: 9 31/32"



The Right Connection™

dixonvalve.com

## PROPRIETARY AND CONFIDENTIAL

This drawing is owned by Dixon Valve & Coupling Co. and shall be returned upon demand. It is loaned on condition that it shall not be copied or reproduced or submitted to others without the owners consent. In accepting it subject to this condition the recipient further agrees that this drawing or any design detail or concept disclosed herein shall not be used in any way detrimental to or in competition with the owner. If the recipient does not agree to the terms of this agreement they shall return this drawing immediately. The information contained in this drawing is subject to change without notice.

DO NOT SCALE THIS DRAWING

## DIXON [



THE RIGHT CONNECTION ™

3" DIX