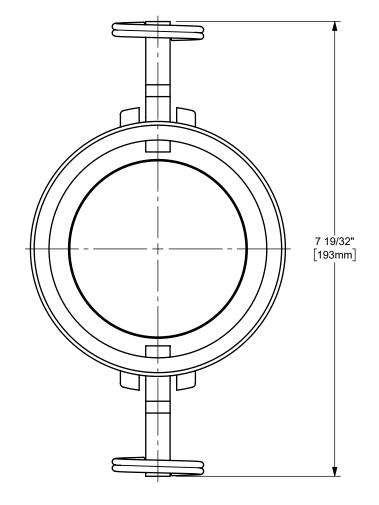

TITLE:

DIXON U.S.A.

THE RIGHT CONNECTION  $\,^{\mathrm{TM}}$ 

3" DIXON™ RAIL CAR DUST CAP CAM AND GROOVE FITTING

MATERIAL:
PART NUMBER:

ALUMINUM

DO NOT SCALE THIS DRAWING

300-DC-ALRC