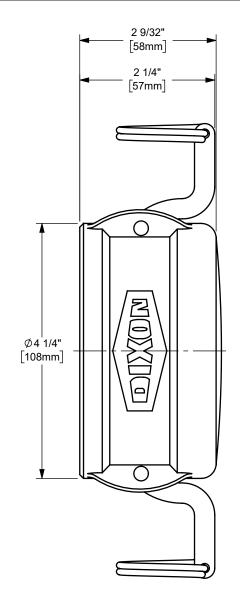

TITLE:

DIXON U.S.A.

THE RIGHT CONNECTION  $\,^{\mathrm{TM}}$ 

3" DIXON™ RAIL CAR DUST CAP CAM AND GROOVE FITTING

MATERIAL:
PART NUMBER:

ALUMINUM

DO NOT SCALE THIS DRAWING

300-DC-ALRC