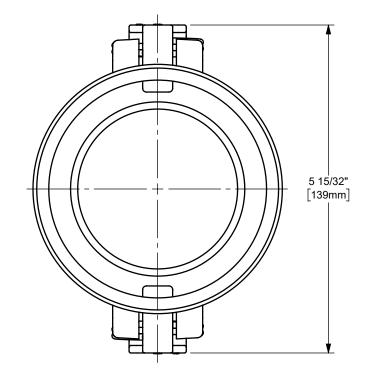

DISTANCE ACROSS OPEN CAM ARMS: 10 3/32"



The Right Connection™

dixonvalve.com

## PROPRIETARY AND CONFIDENTIAL

This drawing is owned by Dixon Valve & Coupling Co. and shall be returned upon demand. It is loaned on condition that it shall not be copied or reproduced or submitted to others without the owners consent. In accepting it subject to this condition the recipient further agrees that this drawing or any design detail or concept disclosed herein shall not be used in any way detrimental to or in competition with the owner. If the recipient does not agree to the terms of this agreement they shall return this drawing immediately. The information contained in this drawing is subject to change without notice.

DO NOT SCALE THIS DRAWING

## DIXON [ U.S.A.

THE RIGHT CONNECTION ™

3"