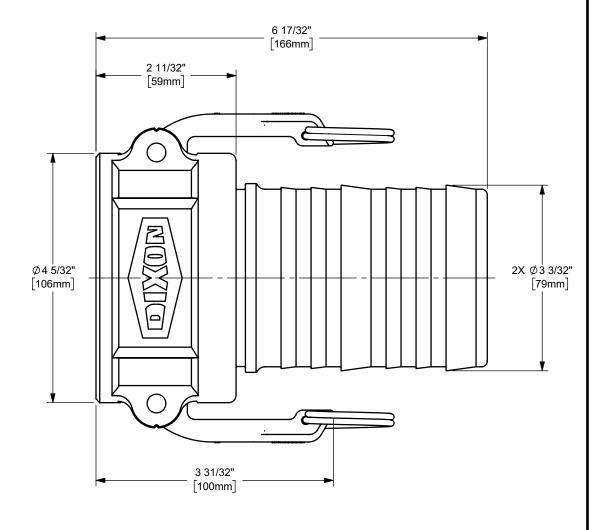

## DIXON [ U.S.A.

THE RIGHT CONNECTION ™

3" DIXON™ COUPLER x CRIMP SHANK CAM AND GROOVE FITTING

MATERIAL: **BRASS** 

PART NUMBER:

300-C-BR