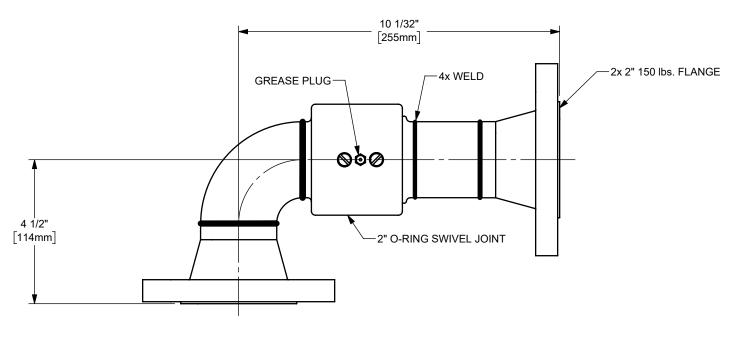

## DIXON [

U.S.A.

THE RIGHT CONNECTION ™

TITLE:

2" STYLE 30 SWIVEL W/ 150 lbs. FLANGES -SPECIAL W/ 2" EXTENSION PIPE

MATERIAL:

**CARBON STEEL** 

PART NUMBER:

230FGXFGOCX0024