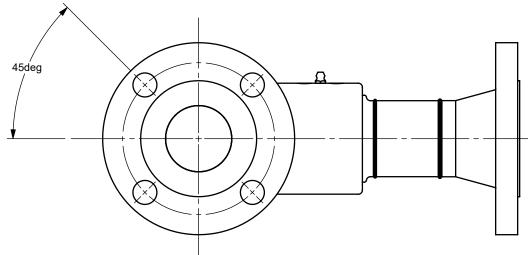

## DIXON [

U.S.A.

THE RIGHT CONNECTION ™

TITLE:

2" STYLE 30 SWIVEL W/ 150 lbs. FLANGES -SPECIAL W/ 2" EXTENSION PIPE

MATERIAL:

**CARBON STEEL** 

PART NUMBER:

230FGXFGOCX0024