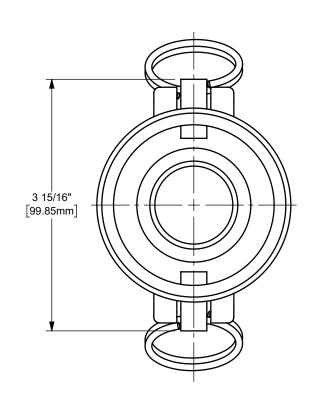

## NOTES:

1) UNLESS REQUESTED, WELDS ARE NOT FULL PENETRATION WELDS. WELDS WILL BE SUFFICIENT TO ACHIEVE PRESSURE RATING OF ASSEMBLY.

DISTANCE ACROSS OPEN CAM ARMS: 7 27/32"

The Right Connection™

dixonvalve.com