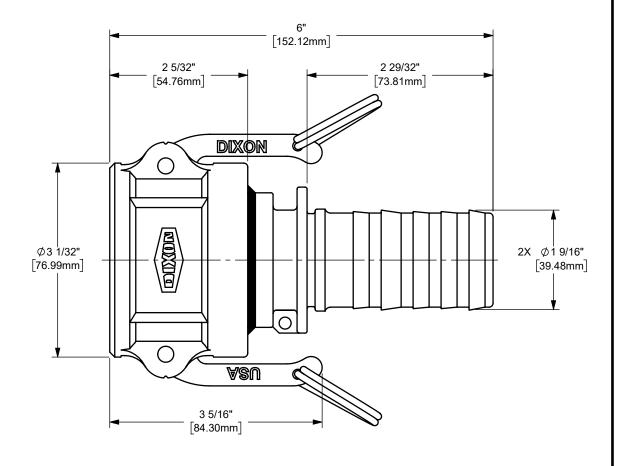

2" DIXON™ COUPLER x 1 1/2" CRIMP SHANK CAM AND GROOVE FITTING

DIXON [

MATERIAL:

PART NUMBER:

**ALUMINUM** 

THE RIGHT CONNECTION  $^{\mathsf{TM}}$ 

U.S.A.

DO NOT SCALE THIS DRAWING

2015-C-AL