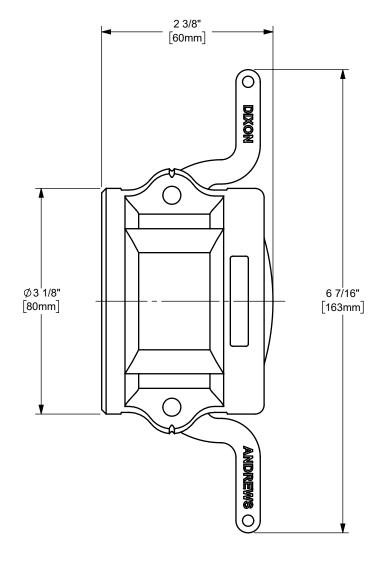

## DIXON [

U.S.A.

THE RIGHT CONNECTION  $^{\mathsf{TM}}$ 

2" DIXON™ RAIL CAR DUST CAP w/ SIDE CHAIN LUG

CAM AND GROOVE FITTING

MATERIAL: STAINLESS STEEL

PART NUMBER:

ΠΤLE:

200DC-SSRCL