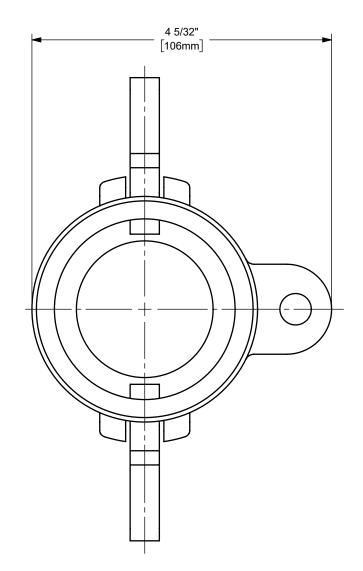

## DIXON [

U.S.A.

THE RIGHT CONNECTION  $^{\mathsf{TM}}$ 

2" DIXON™ RAIL CAR DUST CAP w/ SIDE CHAIN LUG

CAM AND GROOVE FITTING

MATERIAL: STAINLESS STEEL

PART NUMBER:

ΠΤLE:

200DC-SSRCL