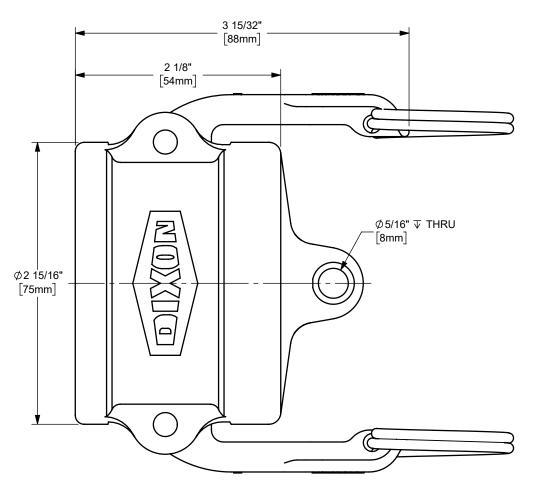

DISTANCE ACROSS OPEN CAM ARMS: 8 1/32"

The Right Connection™

dixonvalve.com

## DIXON [ U.S.A.

THE RIGHT CONNECTION  $^{\mathsf{TM}}$ 

2" DIXON™ DUST CAP CAM AND GROOVE FITTING

MATERIAL:

**BRASS** 

PART NUMBER:

200-DC-BR