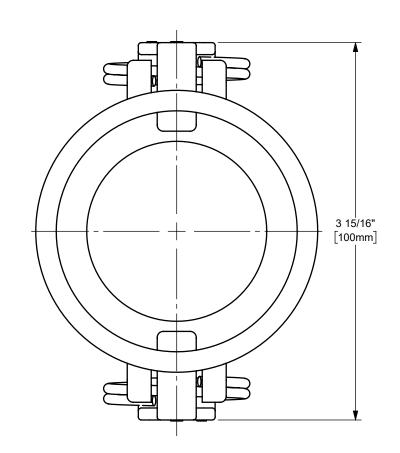

## DIXON [ U.S.A.

THE RIGHT CONNECTION  $^{\mathsf{TM}}$ 

2" DIXON™ DUST CAP CAM AND GROOVE FITTING

MATERIAL:

**BRASS** 

PART NUMBER:

200-DC-BR