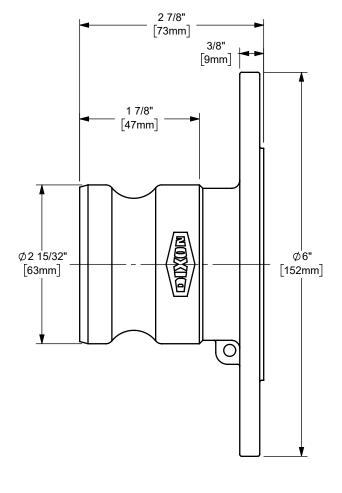

## DIXON [

U.S.A.

THE RIGHT CONNECTION  $^{\mathsf{TM}}$ 

2" DIXON™ / BOSS-LOCK™ ADAPTER x 150# COMPATIBLE FLANGE CAM AND GROOVE FITTING

STAINLESS STEEL

PART NUMBER:

MATERIAL:

TITLE: