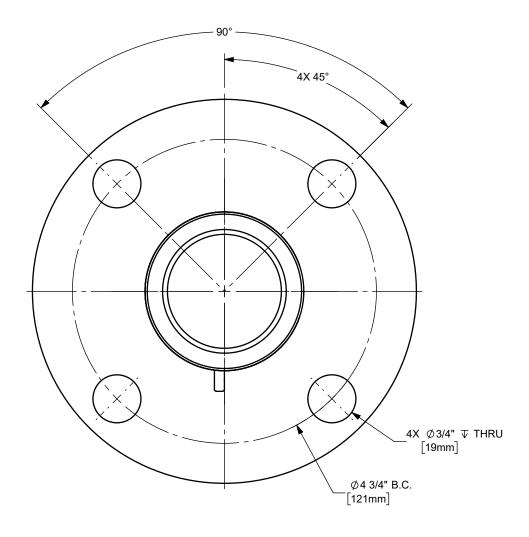

## DIXON [

U.S.A.

THE RIGHT CONNECTION  $^{\mathsf{TM}}$ 

2" DIXON™ / BOSS-LOCK™ ADAPTER x 150# COMPATIBLE FLANGE CAM AND GROOVE FITTING

STAINLESS STEEL

PART NUMBER:

MATERIAL:

TITLE: