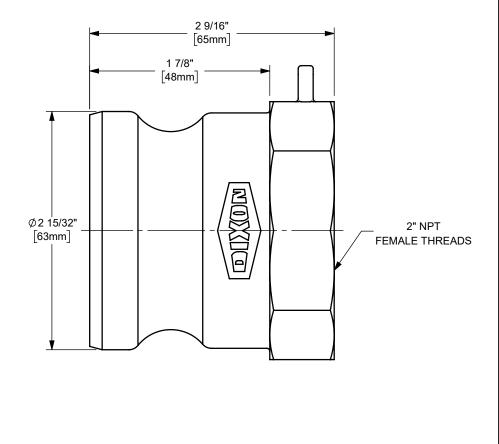

DO NOT SCALE THIS DRAWING

MATERIAL:

TITLE:

THE RIGHT CONNECTION  $^{\mathsf{TM}}$ 

2" DIXON™ / BOSS-LOCK™ ADAPTER x FEMALE NPT END CAM AND GROOVE FITTING

U.S.A.

HASTELLOY ® C

DIXON [

PART NUMBER:

200-A-HA