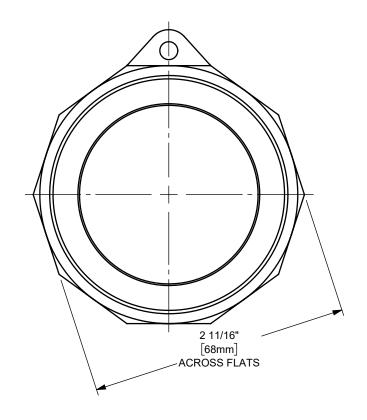

DO NOT SCALE THIS DRAWING

MATERIAL:

TITLE:

THE RIGHT CONNECTION  $^{\mathsf{TM}}$ 

2" DIXON™ / BOSS-LOCK™ ADAPTER x FEMALE NPT END CAM AND GROOVE FITTING

U.S.A.

HASTELLOY ® C

DIXON [

PART NUMBER:

200-A-HA