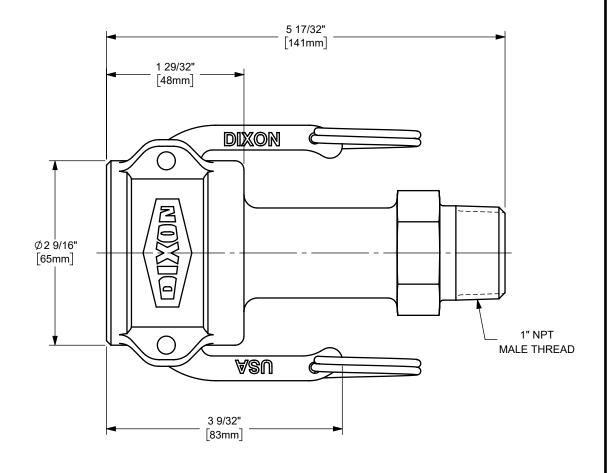

## DIXON [ U.S.A.

THE RIGHT CONNECTION ™

1 1/2" DIXON™ COUPLER x 1" MALE NPT END CAM AND GROOVE FITTING

MATERIAL:

ALUMINUM

PART NUMBER:

1510-B-AL