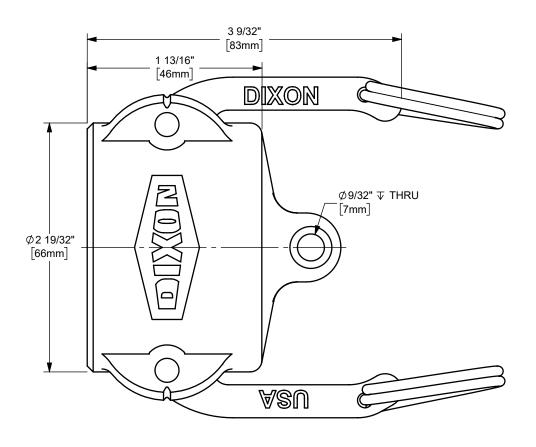

## DIXON

THE RIGHT CONNECTION  $^{\mathsf{TM}}$ 

1 1/2" DIXON™ DUST CAP CAM AND GROOVE FITTING

MATERIAL:

TITLE:

ALUMINUM

PART NUMBER:

150-DC-AL