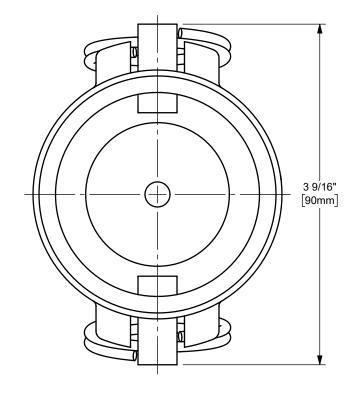

DISTANCE ACROSS OPEN CAM ARMS: 7 7/16"



The Right Connection™

dixonvalve.com

## PROPRIETARY AND CONFIDENTIAL

This drawing is owned by Dixon Valve & Coupling Co. and shall be returned upon demand. It is loaned on condition that it shall not be copied or reproduced or submitted to others without the owners consent. In accepting it subject to this condition the recipient further agrees that this drawing or any design detail or concept disclosed herein shall not be used in any way detrimental to or in competition with the owner. If the recipient does not agree to the terms of this agreement they shall return this drawing immediately. The information contained in this drawing is subject to change without notice.

## DO NOT SCALE THIS DRAWING

## DIXON



THE RIGHT CONNECTION  $^{\maths