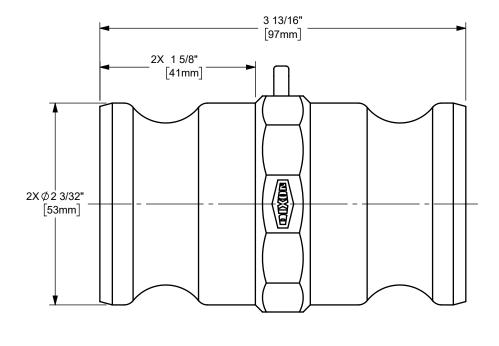

## DIXON [

U.S.A.

THE RIGHT CONNECTION  $^{\mathsf{TM}}$ 

1 1/2" DIXON™ / BOSS-LOCK™ ADAPTER x ADAPTER CAM AND GROOVE FITTING TITLE:

MATERIAL: STAINLESS STEEL

PART NUMBER:

150-AA-SS