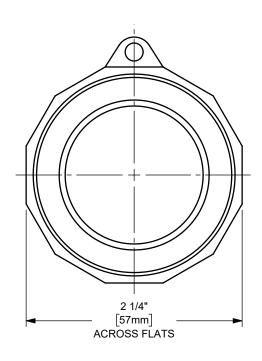

## DIXON [

U.S.A.

THE RIGHT CONNECTION  $^{\mathsf{TM}}$ 

1 1/2" DIXON™ / BOSS-LOCK™ ADAPTER x ADAPTER CAM AND GROOVE FITTING TITLE:

MATERIAL: STAINLESS STEEL

PART NUMBER:

150-AA-SS