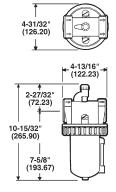

| Size   | Flow<br>(SCFM) | Zinc Bowl with Sight Glass<br>Part # |
|--------|----------------|--------------------------------------|
| 3/4"   | 325            | L606-06W                             |
| 1"     | 350            | L606-08W                             |
| 1-1/2" | 400            | L606-12W                             |

L606-12W

NOTE: See pages 353-354 for accessories.

See page 273 for air tool lubricant.

FRLs are designed for air service only, unless otherwise indicated. SCFM ratings given at 90 PSIG inlet pressure.