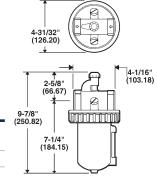

| Size   | Flow<br>(SCFM) | Zinc Bowl with Sight Glass<br>Part # |
|--------|----------------|--------------------------------------|
| 3/4"   | 325            | L606-06W                             |
| 1"     | 350            | L606-08W                             |
| 1-1/2" | 400            | L606-12W                             |

L606-12W

NOTE: See pages 353-354 for accessories.

See page 273 for air tool lubricant.

FRLs are designed for air service only, unless otherwise indicated. SCFM ratings given at 90 PSIG inlet pressure.